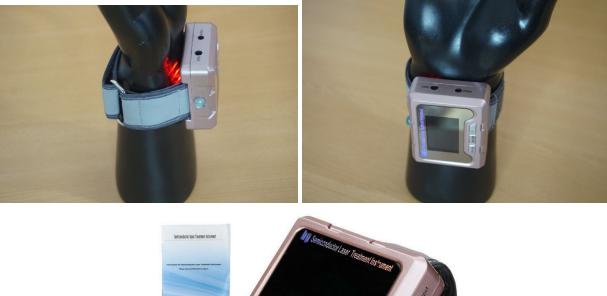

## Empower Your Life With The Tachyon Light Watch!

1. Empower your entire being with tachyon energy - Turn on your tachyon light watch and you will send high-vibration tachyon energy into every cell and organ in your body. Think of it as giving yourself a Tachyon Light Energy Bath!

power locked therein, with the tachyon light watch, you can now draw out 99% of that power!

Chakra Aura Third Eye Activation Mec Tech Cell

All you do is place your favorite Mec Tech Power Cell on your left wrist pulse with the Sacred geometry Sigil touching your pulse point. Then you just place your watch over the sigil and strap it to your wrist to secure it there and hit the power button. You're now sending Mec Tech Power coursing through your very veins!!