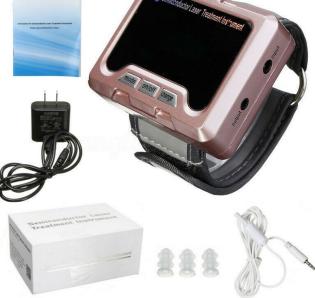

## Empower Your Life With The Tachyon Light Watch!

1. Empower your entire being with tachyon energy - Turn on your tachyon light watch and you will send high-vibration tachyon energy into every cell and organ in your body. Think of it as giving yourself a Tachyon Light Energy Bath!

power locked therein, with the tachyon light watch, you can now draw out 99% of that power!

Chakra Aura Third Eye Activation Mec Tech Cell

All you do is place your favorite Mec Tech Power Cell on your left wrist pulse with the Sacred geometry Sigil touching your pulse point. Then you just place your watch over the sigil and strap it to your wrist to secure it there and hit the power button. You're now sending Mec Tech Power coursing through your very veins!!