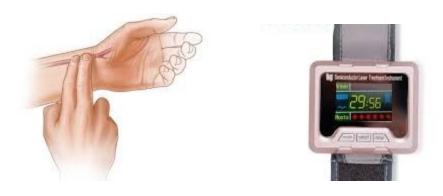

## Empower Your Life With The Tachyon Light Watch!

1. Empower your entire being with tachyon energy - Turn on your tachyon light watch and you will send high-vibration tachyon energy into every cell and organ in your body. Think of it as giving yourself a Tachyon Light Energy Bath!

To help guide the healing energy you're absorbing, touch, rub, or otherwise interact physically with the area you want to heal. You can blow your tachyon-charged breath on areas if it's convenient.

While you're wearing it and it's activated, this is the perfect time to practice vital force accumulation breathing or any other life-accumulating practice you know. They'll be amplified 1000's of times. You'll get healthier, FASTER.

A simple method to gather more cosmic energy with the aid of your light watch is as follows:

- A. Stand or sit in a comfortable position.
- B. Raise your hands to the sky and imagine the energy from the cosmos above streaming into your hands.
- C. When your hands feel full, place them on your second chakra, the one right below your belly button. Keep them there until you feel the energy has been transferred into that chakra.
- 2. Projecting healing energy while you're wearing your tachyon light watch, you can send powerful energy both near and far. Energy fields of information have no concept of distance.
  - **A. In person projection** this refers to energy projection done in the presence of other people, usually up to a 50 foot radius. To project energy to another person, focus your eyes and attention on them. Once this is done, you can send energy through your right palm or the fingers of your right hand. You can even send energy through your eyes alone.
  - B. At a distance this is defined as any place that your physical body is not currently located. To make this work, you'll need a picture/signature of the person/place/thing in question. Once you have this, turn on your tachyon light watch and point at the representation while you intend to send energy.

C. Physical contact is undoubtedly one of the best ways to share healing energy with friends and loved ones. It's as simple as giving hugs and handshakes! Pats on the back also work well.

**3. Empowering yourself with Mec Tech Power Cells -** When you combine the use of the Tachyon Light Watch with any one of your Mec Tech Power Cells, you dramatically increase the amount of energy you draw from it. To give you an example, if you normally draw about 10% of the

power locked therein, with the tachyon light watch, you can now draw out 99% of that power!

Chakra Aura Third Eye Activation Mec Tech Cell

All you do is place your favorite Mec Tech Power Cell on your left wrist pulse with the Sacred geometry Sigil touching your pulse point. Then you just place your watch over the sigil and strap it to your wrist to secure it there and hit the power button. You're now sending Mec Tech Power coursing through your very veins!!